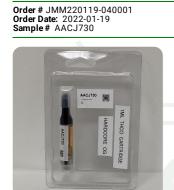

## J&M MANUFACTURING 700 STEVENS AVE SUITE A

**OLDSMAR, FLORIDA 34677** 

Batch # 003 Batch Date: 2022-01-19 Extracted From: Hemp Test Reg State: Florida

**Sampling Date:** 2022-01-21 **Lab Batch Date:** 2022-01-21 Completion Date: 2022-01-24 Initial Gross Weight: 12.730 g

Volume: 1 ml

Product Image